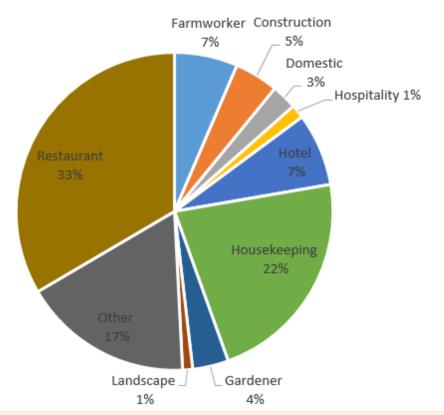

| -           |
|   | COVID-19 | December 11, 2020  | \$46,100.00         | 39   | 65   | 104                 | 24   | 15             |                 |                   |             |
|   | COVID-19 | January 15, 2021   | \$109,300.00        | 101  | 184  | 285                 | 53   | 48             |                 |                   | -           |
| 3 | Total    | ,                  | \$2,905,960.00      | 2845 | 5863 | 8708                | 1541 | 1314           | 295             | 1745              |             |
|   |          | Avg. 805UF Grant   | \$1,021.43          |      |      |                     |      |                |                 |                   |             |

## **2020** SANTA BARBARA FUNDING DEMOGRAPHICS



## Santa Barbara County 2020 Job Sector





## Ventura County 2020 Job Sector



## COVID-19 2021 FUNDING SUMMARY

- Total Weekly Check Distributions (February 2021-July 2021): 16
- Total Distribution Amount: \$3.1 Million
- Average Grant Received: \$1,959.43
- Total Households Served: 1,617
- Kids Under 18 Served: 3,117
- Total Number of Individuals Served: 4,733
- Ventura County Households Served: 825
- Santa Barbara County Households Served: 792

|          | Distribution Date               | Distribution Amount | Household Served | Kids under 18 | Total # Individuals # | VC Households # | SB Households | # of Volunteers | # Volunteer Hours |
|----------|---------------------------------|---------------------|------------------|---------------|-----------------------|-----------------|---------------|-----------------|-------