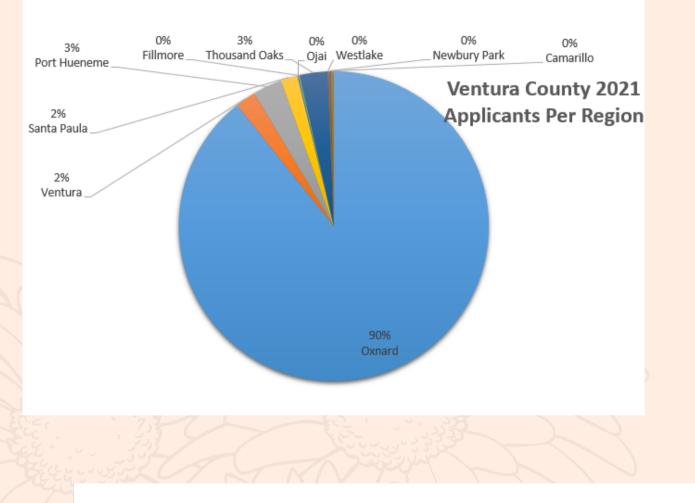

## 2021 VENTURA COUNTY FUNDING DEMOGRAPHICS

**Total Number of Ventura** 

**County Households Served** 