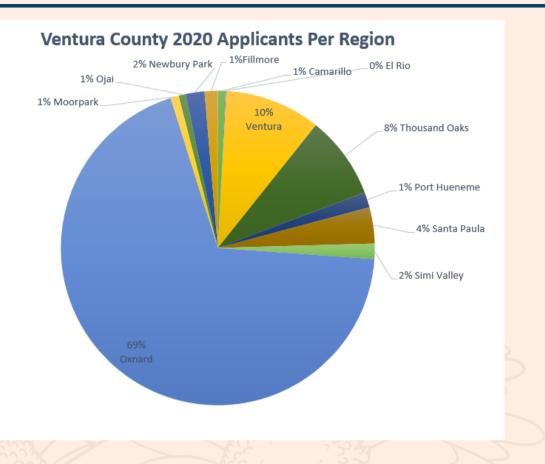

| -           |
|   | COVID-19 | December 11, 2020  | \$46,100.00         | 39   | 65   | 104                 | 24   | 15             |                 |                   |             |
|   | COVID-19 | January 15, 2021   | \$109,300.00        | 101  | 184  | 285                 | 53   | 48             |                 |                   | -           |
| 3 | Total    | ,                  | \$2,905,960.00      | 2845 | 5863 | 8708                | 1541 | 1314           | 295             | 1745              |             |
|   |          | Avg. 805UF Grant   | \$1,021.43          |      |      |                     |      |                |                 |                   |             |

## **2020** SANTA BARBARA FUNDING DEMOGRAPHICS



## Santa Barbara County 2020 Job Sector





## Ventura County 2020 Job Sector



## COVID-19 2021 FUNDING SUMMARY

- Total Weekly Check Distributions (February 2021-July 2021): 16
- Total Distribution Amount: \$3.1 Million
- Average Grant Received: \$1,959.43
- Total Households Served: 1,617
- Kids Under 18 Served: 3,117
- Total Number of Individuals Served: 4,733
- Ventura County Households Served: 825
- Santa Barbara County Households Served: 792

|          | Distribution Date               | Distribution Amount | Household Served | Kids under 18 | Total # Individuals # | VC Households # | SB Households | # of Volunteers | # Volunteer Hours |
|----------|---------------------------------|---------------------|------------------|---------------|-----------------------|-----------------|---------------|-----------------|---------