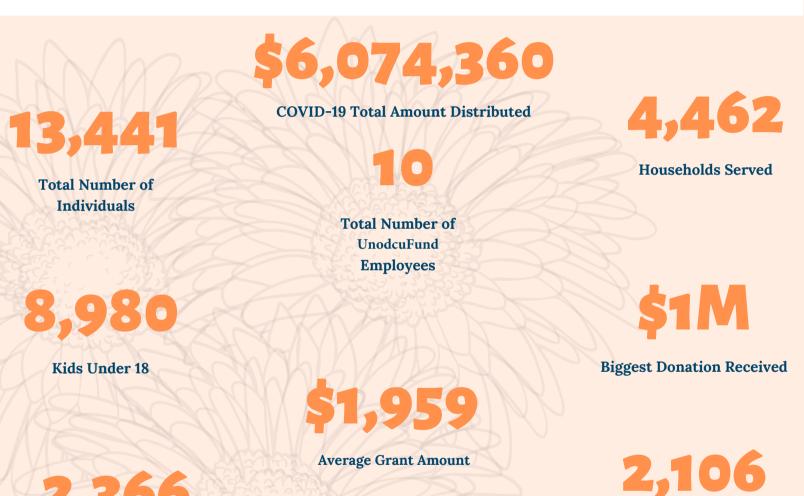

|          | Distribution Date               | Distribution Amount | Household Served | Kids under 18 | Total # Individuals # | VC Households # | SB Households | # of Volunteers | # Volunteer Hours |
|----------|---------------------------------|---------------------|------------------|---------------|-----------------------|-----------------|---------------|-----------------|-------------------|
| COVID-19 | 02/12/21                        | \$54,200.00         | 51               | 85            | 136                   | 27              | 24            | 0               | 0                 |
| COVID-19 | 02/19/21                        | \$67,600.00         | 35               | 78            | 112                   | 23              | 12            | 0               | 0                 |
| COVID-19 | 02/26/21                        | \$248,000.00        | 125              | 262           | 387                   | 65              | 60            | 0               | 0                 |
| COVID-19 | 03/05/21                        | \$239,200.00        | 120              | 246           | 367                   | 57              | 63            | 0               | 0                 |
| COVID-19 | 3/12/2021                       | \$274,500.00        | 140              | 328           | 467                   | 75              | 65            | 0               | 0                 |
| COVID-19 | 3/19/2021                       | \$266,500.00        | 136              | 289           | 425                   | 62              | 74            | 0               | 0                 |
| COVID-19 | 3/26/2021                       | \$278,400.00        | 140              | 249           | 389                   | 68              | 72            | 0               | 0                 |
| COVID-19 | 4/2/2021                        | \$282,000.00        | 141              | 121           | 262                   | 76              | 65            | 0               | 0                 |
| COVID-19 | 4/9/2021                        | \$228,000.00        | 114              | 234           | 348                   | 53              | 61            | 0               | 0                 |
| COVID-19 | 4/16/2021                       | \$268,000.00        | 134              | 259           | 393                   | 62              | 72            | 0               | 0                 |
| COVID-19 | 4/23/2021                       | \$162,000.00        | 81               | 186           | 267                   | 40              | 41            | 0               | 0                 |
| COVID-19 | 5/7/2021                        | \$120,000.00        | 60               | 151           | 211                   | 30              | 30            | 0               | 0                 |
| COVID-19 | 6/11/2021                       | \$56,000.00         | 28               | 43            | 71                    | 8               | 20            | 0               | 0                 |
| COVID-19 | 6/25/21                         | \$66,000.00         | 33               | 51            | 84                    | 0               | 33            | 0               | 0                 |
| COVID-19 | 07/02/21                        | \$498,000.00        | 249              | 535           | 784                   | 164             | 85            | 0               | 0                 |
| COVID-19 | 07/23/21                        | \$60,000            | 30               | 0             | 30                    | 15              | 15            | 0               | 0                 |
|          | 2021 COVID19 Disbursement       | \$3,168,400.00      | 1617             | 3117          | 4733                  | 825             | 792           |                 |                   |
|          | Total 2020 Disbursements        | \$2,905,960.00      | 2845             | 5863          | 8708                  | 1541            | 1314          |                 |                   |
|          | Total COVID19 Disbursement:     | \$6,074,360.00      | 4462             | 8980          | 13441                 | 2366            | 2106          | 0               | 0                 |
|          | Average grant, 2021             | \$1,959.43          |                  |               |                       |                 |               |                 |                   |
|          | Average grant, COVID19 Response | \$1,361.35          |                  |               |                       |                 |               |                 |                   |

# **COVID-19 2020/2021** SUMMARY

From April 23, 2020-July 23, 2021, the 805 UndocuFund Funded:

Total Number of Santa Barbara County Households Served

295

Total Number of Volunteers Total Number of Volunteer Hours