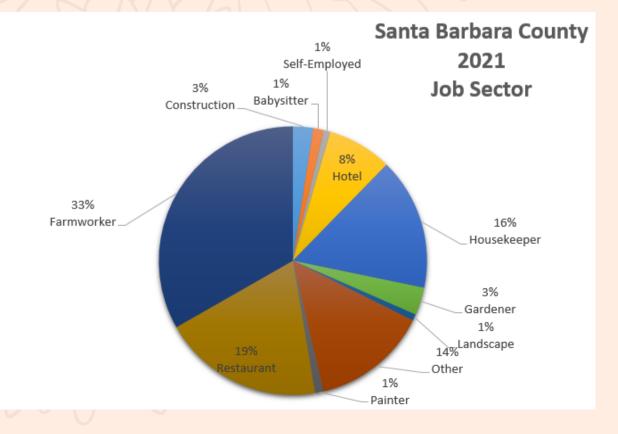

| Total 2020 Disbursements        | \$2,905,960.00      | 2845             | 5863          | 8708                  | 1541            | 1314          |                 |                   |
|          | Total COVID19 Disbursement:     | \$6,074,360.00      | 4462             | 8980          | 13441                 | 2366            | 2106          | 0               | 0                 |
|          | Average grant, 2021             | \$1,959.43          |                  |               |                       |                 |               |                 |                   |
|          | Average grant, COVID19 Response | \$1,361.35          |                  |               |                       |                 |               |                 |                   |





## 2021 VENTURA COUNTY FUNDING DEMOGRAPHICS





**Total Number of Ventura** 

**County Households Served** 

## 805 UNDOCUFUND 20/21 FUNDING SUMMARY

# **COVID-19 2020/2021** SUMMARY

From April 23, 2020-July 23, 2021, the 805 UndocuFund Funded:



Total Number of Santa Barbara County Households Served

295

Total Number of Volunteers Total Number of Volunteer Hours

.745



www.805undocufund.org

Donate online at: <u>www.805undocufund.org/donate/</u>

Donations over \$1,000 are preferable by check.

Please make checks out to **Ventura County Community Foundation** and write <u>805 Undocufund</u> in the memo line.

Checks can be mailed to 4001 Mission Oaks Blvd, Suite A, Camarillo, CA 93012.

Your donation is tax deductible. Ventura County Community Foundation's tax identification numbe