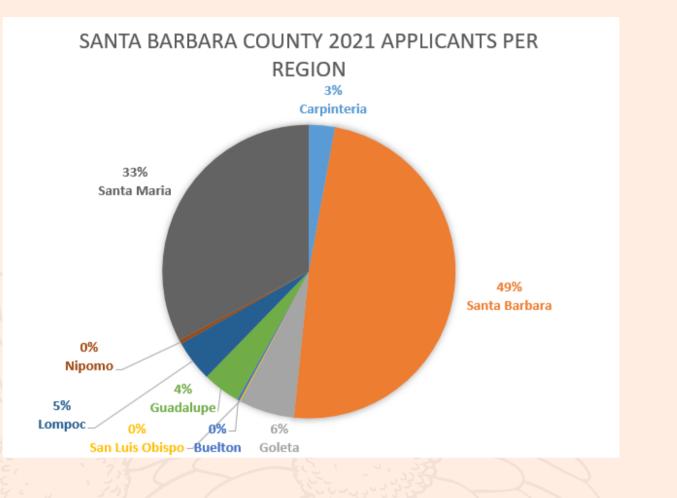

## 2021 VENTURA COUNTY FUNDING DEMOGRAPHICS

**Total Number of Ventura** 

**County Households Served** 