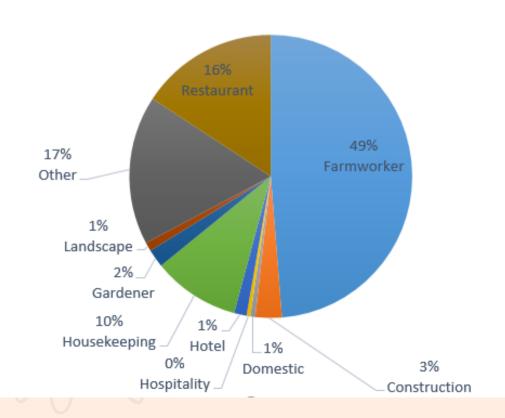

cember 11, 2020  | \$46,100.00         | 39   | 65   | 104                 | 24   | 15             |                 |                   |             |
|   | COVID-19 | January 15, 2021   | \$109,300.00        | 101  | 184  | 285                 | 53   | 48             |                 |                   | -           |
| 3 | Total    | ,                  | \$2,905,960.00      | 2845 | 5863 | 8708                | 1541 | 1314           | 295             | 1745              |             |
|   |          | Avg. 805UF Grant   | \$1,021.43          |      |      |                     |      |                |                 |                   |             |

## **2020** SANTA BARBARA FUNDING DEMOGRAPHICS



## Santa Barbara County 2020 Job Sector





## Ventura County 2020 Job Sector



## COVID-19 2021 FUNDING SUMMARY

- Total Weekly Check Distributions (February 2021-July 2021): 16
- Total Distribution Amount: \$3.1 Million
- Average Grant Received: \$1,959.43
- Total Households Served: 1,617
- Kids Under 18 Served: 3,117
- Total Number of Individuals Served: 4,733
- Ventura County Households Served: 825
- Santa Barbara County Households Served: 792

|          | Distribution Date               | Distribution Amount | Household Served | Kids under 18 | Total # Individuals # | VC Households # | SB Households | # of Volunteers | # Volunteer Hours |
|----------|---------------------------------|---------------------|------------------|---------------|-----------------------|-----------------|---------------|-----------------|-------------------|
| COVID-19 | 02/12/21