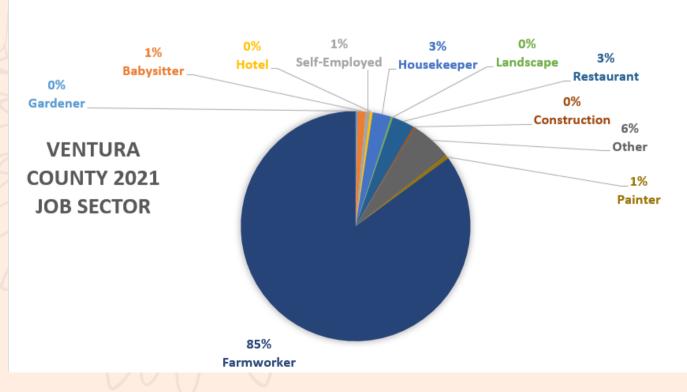

## 2021 VENTURA COUNTY FUNDING DEMOGRAPHICS

**Total Number of Ventura** 

**County Households Served** 