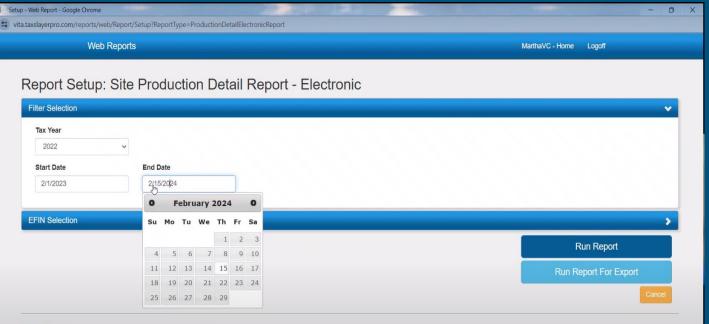

## Select Dates

From here you will select your tax year as well as the start date and end date you want the report to cover.

**Privacy Policy** 

© 2024 - Web Reports

# Don't forget to click "EFIN Selection"

After you have selected your dates click the "EFIN Selection" Tab

| - Web Report - Google Chrome      |                                   |                        |                 | - 0             |
|-----------------------------------|-----------------------------------|------------------------|-----------------|-----------------|
| taxslayerpro.com/reports/web/Repo | t/Setup?ReportType=ProductionDeta | ilElectronicReport     |                 |                 |
| Web Repo                          | ts                                |                        | MarthaVC - Home | Logoff          |
|                                   |                                   |                        |                 |                 |
| eport Setup: Sit                  | e Production Deta                 | il Report - Electronic |                 |                 |
| Filter Selection                  |                                   |                        |                 | ~               |
| Tax Year                          |                                   |                        |                 |                 |
| 2022 ~                            |                                   |                        |                 |                 |
|                                   |                                   |                        |                 |                 |
| Start Date 2/1/2023               | End Date                          |                        |                 |                 |
| 2/1/2023                          | 2/15/2023                         |                        |                 |                 |
| ETIN Selection                    |                                   |                        |                 |                 |
|                                   |                                   |                        |                 | ,               |
|                                   |                                   |                        | R               | un Report       |
|                                   |                                   |                        | Run Re          | port For Export |
|                                   | $\mathbf{N}$                      |                        |                 | Cancel          |
| vacy Policy                       |                                   |                        |                 |                 |
| 2024 - Web Reports                |                                   |                        |                 |                 |
|                                   |                                   |                        |                 |                 |
|                                   |                                   |                        |                 |                 |