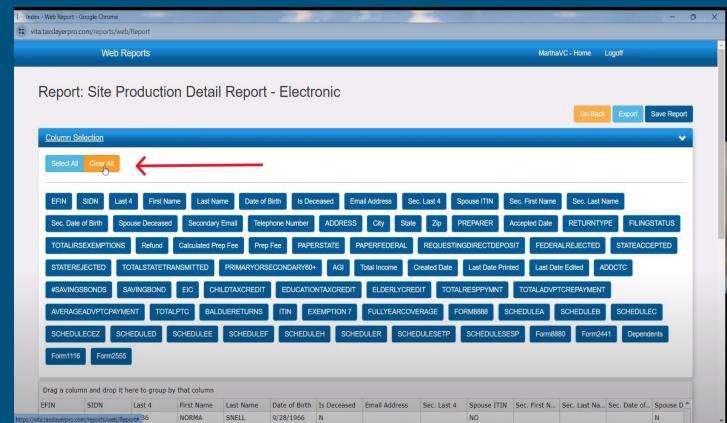

# Clear All

After clicking the "V" to expand the data parameters, select "clear all" for the columns.

## Pick Correct Data Columns

After you clear all selections. Go ahead and select the "SIDN", "EIC" and "CHILDTAXCREDIT" Tabs.

| x - Web Report - C | Google Chrome                            |                      |                                                                                                                  | 100                     |                 | -              |                |                  |               | -             | Ō |
|--------------------|------------------------------------------|----------------------|------------------------------------------------------------------------------------------------------------------|-------------------------|-----------------|----------------|----------------|------------------|---------------|---------------|---|
| a.taxslayerpro.c   | :om/reports/w                            | eb/Report#           |                                                                                                                  |                         |                 |                |                |                  |               |               |   |
|                    | Web                                      | Reports              |                                                                                                                  |                         |                 |                |                | Martha           | VC-Home Log   | goff          |   |
|                    | - 15 4 5 5 5 5 5 5 5 5 5 5 5 5 5 5 5 5 5 |                      |                                                                                                                  |                         |                 |                |                |                  | _             |               |   |
| Column Se          | election                                 |                      |                                                                                                                  |                         |                 |                |                |                  |               |               | ~ |
|                    |                                          |                      |                                                                                                                  |                         |                 |                |                |                  |               |               |   |
| Select All         | Clear All                                | /                    |                                                                                                                  |                         |                 |                |                |                  |               |               |   |
|                    | K                                        |                      |                                                                                                                  |                         |                 |                |                |                  |               |               | - |
| EFIN               | SIDN                                     | ist 4 First Name     | Last Name                                                                                                        | Date of Birth Is Deceas | sed Email Addre | ss Sec. Last 4 | Spouse ITIN    | Sec. First Name  | Sec. Last Nan | ne            |   |
| Sec. Date          | of Birth S                               | Spouse Deceased      | Secondary Email                                                                                                  | Telephone Number        | ADDRESS City    | State Zip      | PREPARER       | Accepted Date    | RETURNTYPE    | FILINGSTATUS  |   |
|                    |                                          |                      | and the second |                         |                 |                |                |                  |               |               |   |
| TOTALIRS           | SEXEMPTION                               | S Refund (           | Calculated Prep Fee                                                                                              | Prep Fee PAPERS         | TATE PAPERFE    | DERAL REQU     | ESTINGDIRECTDE | FEDER            | ALREJECTED    | STATEACCEPTED |   |
| STATERE            | JECTED                                   | TOTALSTATETRAN       | SMITTED PRIM                                                                                                     | ARYORSECONDARY60+       | AGI Total Inc   | ome Created D  | ate Last Date  | Printed Last Dat | te Edited ADD | стс           |   |
| #SAVINGS           | SBONDS                                   | SAVINGBOND           | EIC CHILDTAX                                                                                                     |                         | AXCREDIT ELL    | ERLYCREDIT     | TOTALRESPPYMN  | TOTALADVP        | TCREPAYMENT   |               |   |
| AVERAGE            | ADVPTCPAY                                |                      |                                                                                                                  |                         | IPTION 7 FULL   | YEARCOVERAGE   | FORM8888       | SCHEDULEA        | SCHEDULEB     | SCHEDULEC     |   |
|                    |                                          |                      |                                                                                                                  |                         |                 |                |                |                  |               |               |   |
| SCHEDUL            | ECEZ S                                   | CHEDULED SC          | HEDULEE SCH                                                                                                      | EDULEF SCHEDULEH        | SCHEDULER       | SCHEDULESE     | TP SCHEDUL     | ESESP Form88     | 80 Form2441   | Dependents    |   |
| Form1116           | Form255                                  | 55                   |                                                                                                                  |                         |                 |                |                |                  |               |               |   |
|                    |                                          |                      |                                                                                                                  |                         |                 |                |                |                  |               |               |   |
| Drag a colun       | nn and dron it                           | t here to group by t | nat column                                                                                                       |                         |                 |                |                |                  |               |               |   |
| SIDN               | EIC                                      | CHILDTAXC            |                                                                                                                  |                         |                 |                |                |                  |               |               | * |
| S34061727          |                                          |                      |                                                                                                                  |                         |                 |                |                |                  |               |               |   |
| S34061727          | \$549.00                                 |                      |                                                                                                                  |                         |                 |                |                |                  |               |               |   |
| S34061727          |                                          |                      |                                                                                                                  |                         |                 |                |                |                  |               |               |   |
| S34061727          | \$300.00                                 | 2500                 |                                                                                                                  |                         |                 |                |                |                  |               |               |   |
| \$34061727         |                                          |                      |                                                                                                                  |                         |                 |                |                |                  |               |               |   |