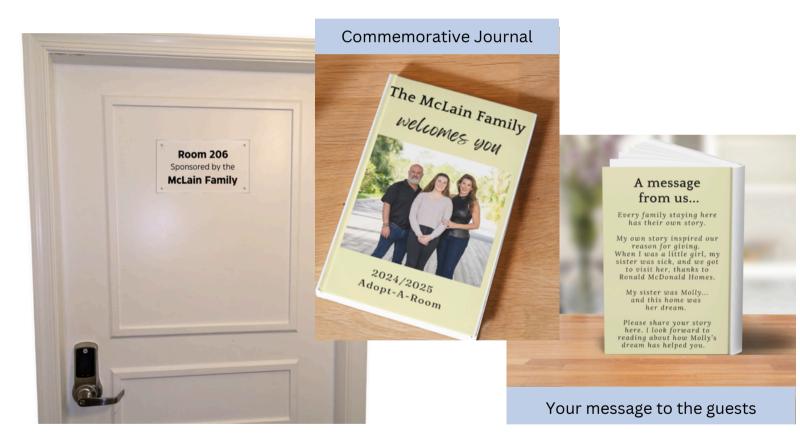

#### **Adoption Benefits**

- **Plaque Recognition:** A custom plaque on the door of your adopted room for one year featuring your company logo, family name, or a memorial phrase in honor of a loved one.
- **Commemorative Journal:** A personalized journal to be placed in your adopted room, sharing your photo and personalized message. Commemorative journals will be prominently displayed at all Molly's House special events, and yours to keep at the end of the partnership.
- **Event Recognition:** Two complimentary tickets to the annual Molly's House Polo Classic, with special recognition during the event, including a display of your commemorative journal.