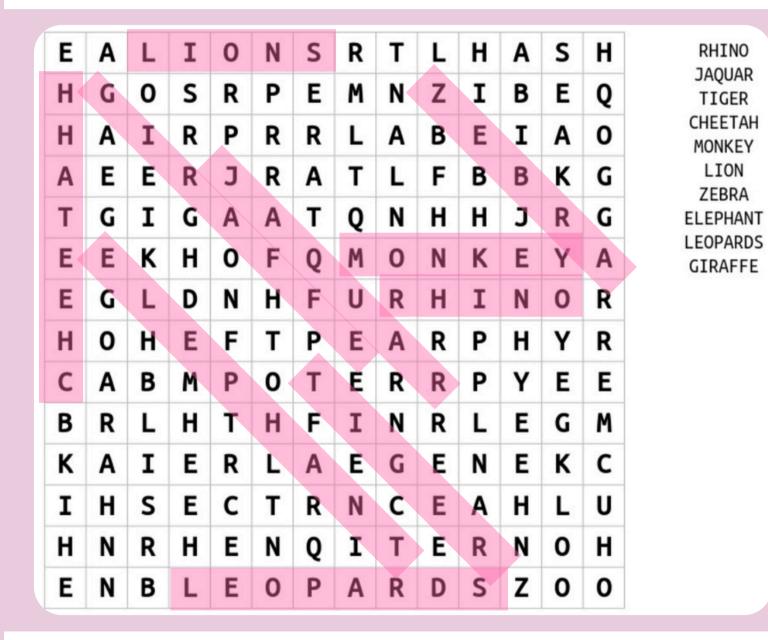

## AFRICAN / SAFARI WORD SEARCH

| Ε | A | L | Ι | 0 | N | S | R | T | L | Η | Α | S | Н |
|---|---|---|---|---|---|---|---|---|---|---|---|---|---|
| Н | G | 0 | S | R | Ρ | Ε | Μ | N | Ζ | I | В | Ε | Q |
| Н | Α | Ι | R | Ρ | R | R | L | Α | В | Ε | Ι | Α | 0 |
| Α | Е | Ε | R | J | R | Α | Т | L | F | В | В | Κ | G |
| Т | G | Ι | G | Α | Α | Т | Q | Ν | Н | Н | J | R | G |
| Ε | Ε | Κ | Η | 0 | F | Q | Μ | 0 | N | K | Ε | Y | Α |
| Ε | G | L | D | Ν | н | F | U | R | Н | I | Ν | 0 | R |
| Н | 0 | Н | Ε | F | Т | Ρ | Ε | Α | R | Ρ | н | Y | R |
| С | Α | В | Μ | Ρ | 0 | Т | Ε | R | R | Ρ | Υ | Ε | E |
| В | R | L | Н | Т | Н | F | Ι | Ν | R | L | Ε | G | Μ |
| Κ | Α | Ι | Ε | R | L | Α | Ε | G | Ε | Ν | Ε | Κ | С |
| I | н | S | Ε | С | Т | R | Ν | С | Е | Α | н | L | U |
| Н | Ν | R | Η | Ε | Ν | Q | Ι | Т | Ε | R | N | 0 | Н |
| Е | Ν | В | L | Ε | 0 | Ρ | Α | R | D | S | z | 0 | 0 |

RHINO JAQUAR TIGER CHEETAH MONKEY LION ZEBRA ELEPHANT LEOPARDS GIRAFFE

## AFRICAN / SAFARI WORD SEARCH ANSWER KEY