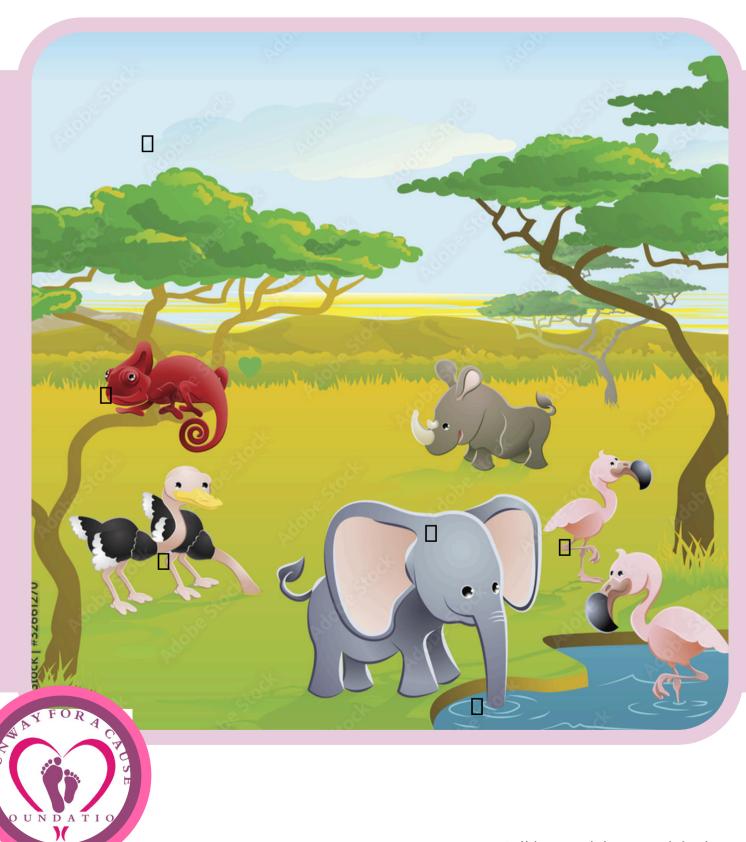

MADE BY: DARA A. AND JANELLE L.

## UNSCRAMBLE FILL IN THE FRUIT NAMES

GAONM

REMLOENWTA

PLEPINAEP

**RYREBAWSRT** 

LEPAP

ANBNAA



#### FIND THE HEARTS \*THERE ARE 8 HEARTS\*





#### ACROSS

**1. GAVE THE** 

I HAVE A DREAM" SPEECH 3. FIRST BLACK FEMALE PILOT

6. FIRST AFRICAN AMERICAN TO BE DESEGREGATED AT SCHOOL 2. THE FIRST AFRICAN AMERICAN TO BE PART OF THE MAJOR LEAGUE BASEBALL 3. FIRST BLACK PRESIDENT IN THE UNITED STATES 4. REFUSED TO GIVE UP HER BUS SEAT IN PROTEST 5. LED MANY ENSLAVED PEOPLE TO FREEDOM THROUGH THE

**UNDERGROUND RAILROAD** 

#### HELP THE BUNNY GET TO THE CARROT



# **COLOR THE SAFARI**



## COLOR WITH DR. KING



Y

# FUN FACTS



MARTIN LUTHER KING JR. WANTED EVERYONE TO BE TREATED EQUALLY. HE GAVE THE FAMOUS "I HAVE A DREAM" SPEECH AND IS REMEMBERED AS A HERO.

BARACK OBAMA WAS THE FIRST BLACK PRESIDENT OF THE UNITED STATES. HE IS REMEMBERED FOR HIS GREAT LEADERSHIP AND KINDNESS.





KENDRICK LAMAR IS A VERY POPULAR ARTIST. HIS