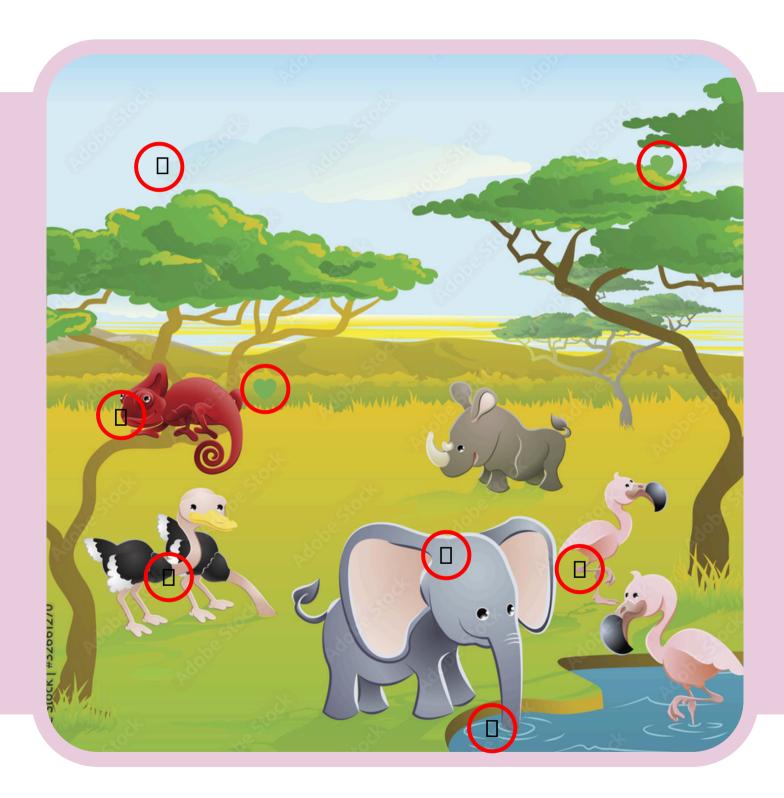

Н | I | Ν | 0 | R |
| Н | 0 | Н | Ε | F | Т | Ρ | Ε | Α | R | Ρ | н | Y | R |
| С | Α | В | Μ | Ρ | 0 | Т | Ε | R | R | Ρ | Υ | Ε | E |
| В | R | L | Н | Т | Н | F | Ι | Ν | R | L | Ε | G | Μ |
| Κ | Α | Ι | Ε | R | L | Α | Ε | G | Ε | Ν | Ε | Κ | С |
| I | н | S | Ε | С | Т | R | Ν | С | Е | Α | н | L | U |
| Н | Ν | R | Η | Ε | Ν | Q | Ι | Т | Ε | R | N | 0 | Н |
| Е | Ν | В | L | Ε | 0 | Ρ | Α | R | D | S | z | 0 | 0 |

RHINO JAQUAR TIGER CHEETAH MONKEY LION ZEBRA ELEPHANT LEOPARDS GIRAFFE



### FIND THE HEARTS HARD VERSION



#### FIND THE HEARTS ANSWER KEY



## AFRICAN / SAFARI WORD SEARCH ANSWER KEY



# UNSCRAMBLE ANSWER KEY

MANGO

WATERMELON

PINEAPPLE

**STRAWBERRY** 

APPLE

BANANA

GAONM

REMLOENWTA

PLEPINAEP

**RYREBAWSRT** 

LEPAP

ANBNAA

#### FIND THE HEARTS ANSWER KEY







## **CROSSWORD** ANSWER KEY



**UNDERGROUND RAILROAD**