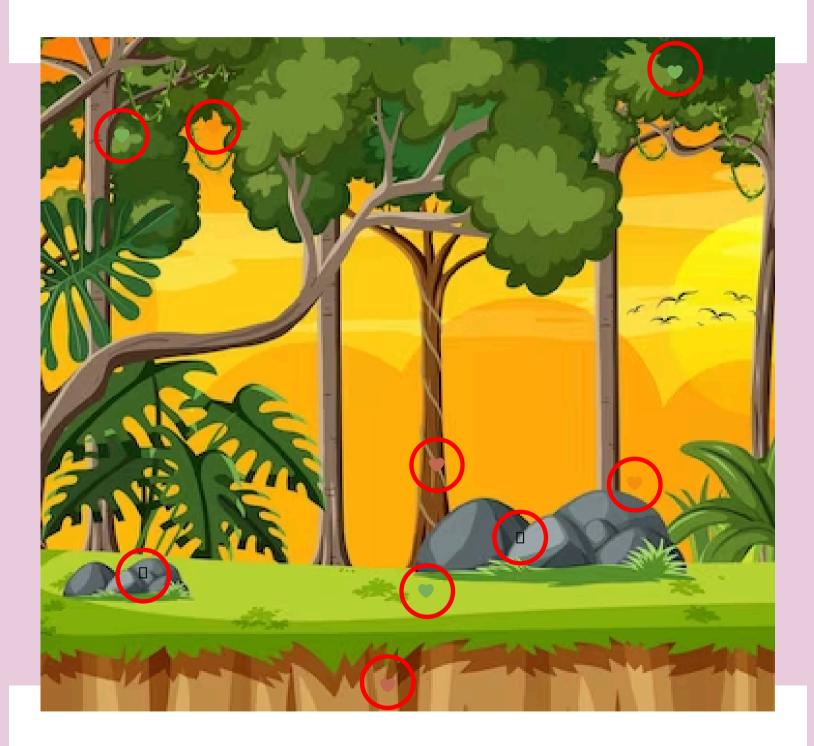

| Ε | Ι | Α | 0 |
| Α | Е | Ε | R | J | R | Α | Т | L | F | В | В | Κ | G |
| Т | G | Ι | G | Α | Α | Т | Q | Ν | Н | Н | J | R | G |
| Ε | Ε | Κ | Η | 0 | F | Q | Μ | 0 | N | K | Ε | Y | Α |
| Ε | G | L | D | Ν | н | F | U | R | Н | I | Ν | 0 | R |
| Н | 0 | Н | Ε | F | Т | Ρ | Ε | Α | R | Ρ | н | Y | R |
| С | Α | В | Μ | Ρ | 0 | Т | Ε | R | R | Ρ | Υ | Ε | E |
| В | R | L | Н | Т | Н | F | Ι | Ν | R | L | Ε | G | Μ |
| Κ | Α | Ι | Ε | R | L | Α | Ε | G | Ε | Ν | Ε | Κ | С |
| I | н | S | Ε | С | Т | R | Ν | С | Е | Α | н | L | U |
| Н | Ν | R | Η | Ε | Ν | Q | Ι | Т | Ε | R | N | 0 | Н |
| Е | Ν | В | L | Ε | 0 | Ρ | Α | R | D | S | z | 0 | 0 |

RHINO JAQUAR TIGER CHEETAH MONKEY LION ZEBRA ELEPHANT LEOPARDS GIRAFFE



### FIND THE HEARTS HARD VERSION



#### FIND THE HEARTS ANSWER KEY



## AFRICAN / SAFARI WORD SEARCH ANSWER KEY



# UNSCRAMBLE ANSWER KEY

MANGO

WATERMELON

PINEAPPLE

**STRAWBERRY** 

APPLE

BANANA

GAONM

REMLOENWTA

PLEPINAEP

**RYREBAWSRT** 

LEPAP

ANBNAA

#### FIND THE HEARTS ANSWER KEY







## **CROSSWORD** ANSWER KEY



**UNDERGROUND RAILROAD**