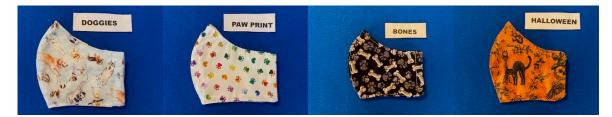

## **Puppy Love Face Mask**

| Description: Non-Medical Masks - Adjustable, 100 | % Cotton, Handcrafted in Illinois by Rainbow Volunteers,                                                                                          |
|--------------------------------------------------|---------------------------------------------------------------------------------------------------------------------------------------------------|
| 2 layers with opening for filt                   | er inserts. Hand Wash - Air Dry                                                                                                                   |
| Circle Size Small - 5" - 5 1/2" - Medium - 5     | 1/2 - 6" - Large 6" Plus (From Mid Nose to Ear)                                                                                                   |
| PATTERN NAME - Name : DOGGIES (# ) P.            | AW PRINT (# )BONES (#. )HALLOWEEN (#. )                                                                                                           |
| \$10.00 Donation Per Mask - To Personaliz        | e with your puppy's name add \$4.00                                                                                                               |
| Total No. Masks X \$10.00                        |                                                                                                                                                   |
| Personalization X \$4.00 (I                      | Dogs name )                                                                                                                                       |
| Sub Total                                        |                                                                                                                                                   |
| S & H: (\$4.00 - 1 - 6 Mask                      | S) Order may be placed on the Rainbow website: <u>https://www.rainbowaat.org</u>                                                                  |
| Total:                                           | Orders may be Mailed to Rainbow in Morton<br>Grove & Standard Masks are available for pick<br>up if in stock. Personalized orders will be mailed. |
| Ship To:                                         | Questions may be directed to:                                                                                                                     |
| Address:                                         | dee.thake@sbcglobal.net                                                                                                                           |
| City, St., Zip:                                  |                                                                                                                                                   |